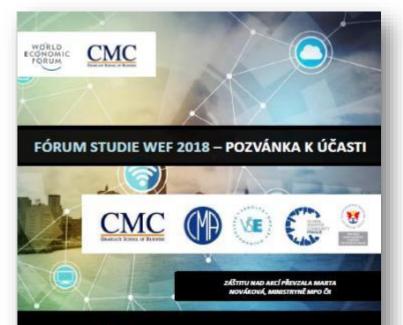

#### NÁZEV: FÖRUM STUDIE WEF 2018 KDE: CIRC, PRAHA 6 - DEIVICE, 160 00 KDV: 17. 10. 2018, 9:30 - 13:30 (STŘEDA) POČET ÚČASTNÍKO: CCA 100 HOSTŮ VSTURMÉ: PRO ZVANÉ ZDARMA PROBLAM: 6 PŘEDNÁŠELIČICH VE 2 BLOCÍCH REGISTRACE PRA EMALU ZPAREDIOVAJĚCHC C2

 2Α΄ ΣΤΙΡΟΣ ΜΡΟ ΟΓ (ΜΝΙΣΤΗΤΝΕ΄ ΜΑΤΤΑ ΝΟΥΑ΄ΚΟΥΑ΄ - Υ ΙΕΟΝΑΝΙ)

MARTA NOVAKOVA - V ZDNANIJ
MARTIN TLAPA (MZV ČR)
LUKÁŠ KOVANDA (CZECH FUND)
FRANTIŠEK JOCHMAN

· BENJAMIN AARON SNOW (DE)

· PROF. MICHAL MEISTRIK (IES PSV UK)

(CHE UST NAD LABENT)

· MAXWELL KANGOLD (DE)

1. BLOK-

2. BLOK: