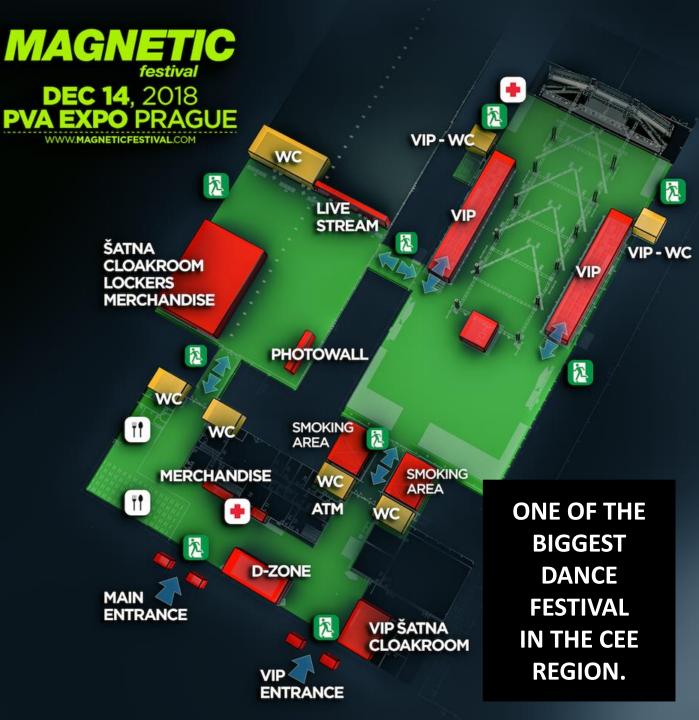

# **ABOUT THE EVENT:**

| TIMETABLE     | <b>DEC 14</b> , 2018 |
|---------------|----------------------|
| 19:00         | VENUE OPENING        |
| 20:00 - 21:00 | SSPHIE<br>FRANCIS    |
| 21:00 - 22:00 |                      |
| 22:00 - 23:00 | KAAZE                |
| 23:00 - 00:00 | MOKSL                |
| 00:00 - 01:00 | tensu                |
| 01:00 - 02:30 | TIËSTO               |
| 02:30 - 04:00 | <b>D.O.D</b>         |
| 04:00 - 05:00 |                      |
| 05:00 - 06:00 | JOHN                 |
|               |                      |
|               |                      |