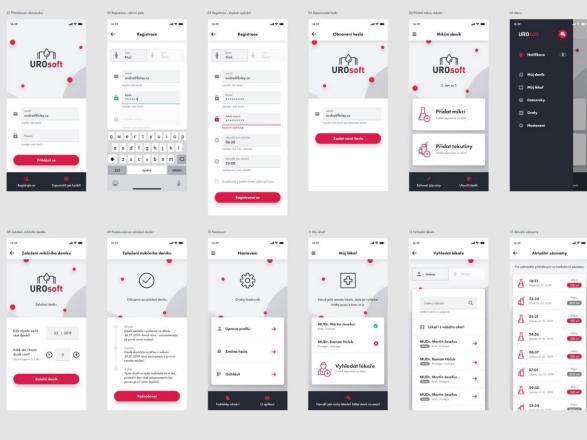

15 Grafy

16.39

=

.....

Grafy

•

Frekvence a nykturie

🛢 Frekvance 🗧 Nykturie

2

Archiv deniků

Urgence

16.39

4

17 Podminky použít

Podminky užívání

Podminky použiti

aplikaci URO test

Tyto podnický posliti (dola jan., Podminky posliti") stronev prevádo poslitvisť oplitoch/DO tera o Mikž deniá (dolaspolební m., Aplikace), Janti svyli posvoznie spoleboni TME solutions s.o.s. v silim libechovici, vytokiche 102, 495 d. 117, 12 O (44334), zapsaná v obchodním registika vedením Englykin sucien v Ulir nad fabere, odál 3, visika 23641 (dola jan., Správce\*).

and 3. yokano 2.964 (data pr. 5poreer) (bolinky analy) have provise dockloset visited admeth Aglikat (Benetien ar razani pro zityky data podmiatyzská neska, ktorá pa sene přihlázi vyslovajíhot (dáta podmiatyzská neska, ktorá pa sene přihlázi y orbeň sprák anek, ktorá pa sván přihlázi vyslovajíhlázev (zd. Ajkkat (dáta jen. zkkat<sup>2</sup>).

Pro přihlošení do kterákol z Aplikaci mai koždý uživatel provist úvodki registraci. Registrace uživatele je podmínilna udělení souhrasu s Podmínkomi použití.

a Mikční deník

Úvodní ustanovení

16:20

+

Úprava profilu

padajte (as, hdy enings

Roziirienó registroce

0

16:27

4

16:39

......

Dotaznik I-PSS

1. Jak často se stane. že Vám unikne moč?

2. Rūdi bycham vēdēli, kolik moži Vām podle Vašeho názoru unikne ?

3. Do jaké miry Vám únik moči obvykle

-

4. Do jaké miry Vám únik meči obvykle vadi ve Vašem každodenim životė? Vybera stechny nethosti, kiest st oto tykaj

=

٠

1

I-PSS

->

14 Notifician

16:39

Notifikace

Disuko jate nezaznamenli příjem tekutin Nezapomněli jate se nopítř

Úspělně jana odesloli doto z valeho denku volenu lékoli.

Byla by dobré vyplnit dotuzniky pre voleho lékaře.

=

.d 🕈 🗰

Dotazniky

1 1 1

düležité pro Yošeho ošetí výcího lékoře

•

2

OAB-q

->

Proxim explitie

Ostozniky kvality života, ktará i

| ← Odeslat deník                             |   |
|---------------------------------------------|---|
|                                             |   |
| Zadnje smal                                 |   |
| 1.23.2.2019<br>Vite steemey s dealer        |   |
| IPSS dotoznik Vypielery dez 26. 1 2017      |   |
| I. 1. • 4. 1. 2019<br>Vite atersary a darks |   |
| Odeslat denik                               | ) |