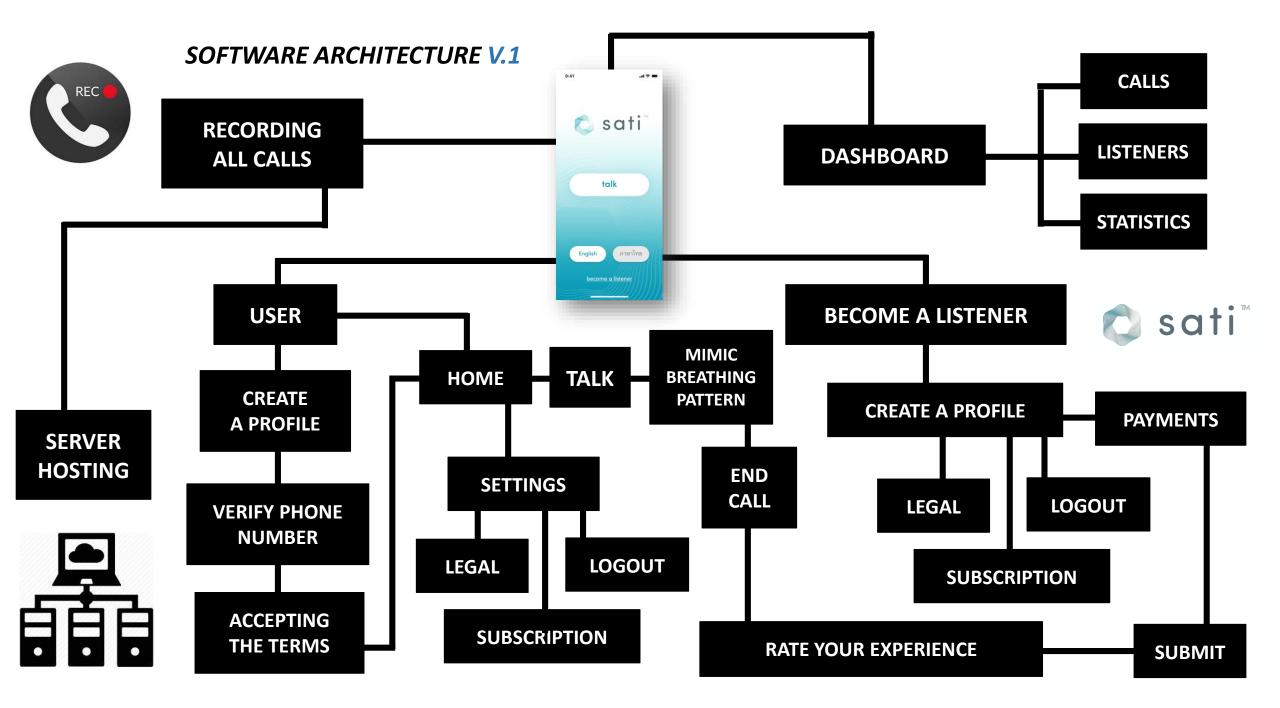

rte

16.39

=

٠

1

I-PSS

->

14 Notifician

16:39

Notifikace

Disuko jate nezaznamenli příjem tekutin Nezapomněli jate se nopítř

Úspělně jana odesloli doto z valeho denku volenu lékoli.

Byla by dobré vyplnit dotuzniky pre voleho lékaře.

=

.d 🕈 🗰

Dotazniky

1 1 1

düležité pro Yošeho ošetí výcího lékoře

•

2

OAB-q

->

Proxim explitie

Ostozniky kvality života, ktará i

| ← Odeslat deník                             |   |
|---------------------------------------------|---|
|                                             |   |
| Zadnje smal                                 |   |
| 1.23.2.2019<br>Vite steemey s dealer        |   |
| IPSS dotoznik Vypielery dez 26. 1 2017      |   |
| I. 1. • 4. 1. 2019<br>Vite atersary a darks |   |
| Odeslat denik                               | ) |



## MARKETING



## FINLEY AGENCY



# profigevents













www.velka-chuchle.cz



# DOSTIHOVÁ SEZONA 2016

18 dostihových dní 145 dostihu 17,5 milionu Ke prize monoy

Victoria esternary 95 victoria esternary esternary 95 victoria esternary esternary 96 victoria esternary esternary 96 victoria esternary 97 victoria esternary 98 victoria esternary 99 victoria esternary 90 victoria ester



with a strollom opportunities

Oslevy nerezenia



Representatival VIP prostory pro Vise i ramni skoe odharni din hovgih dali ramo ad

Konferenčni centrem VISION a nejvinić (ile i nezao v Pratespheres 1 200 mil





### **Czech**Tourism

KATEGORIZACE ORGANIZACÍ DESTINAČNÍHO MANAGEMENTU











#### TÉMA:

OHROŽENÍ ZE ŠPATNÉ IMPLEMENTACE!

STÂLE DONDLA THOÌÑNE STONKY NŮZNÝCH STRATEGI, MMLEMENTACE